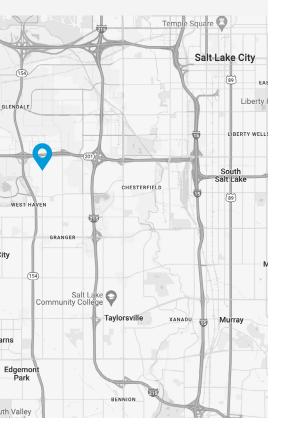

Salt Lake City is a growing data center market thanks to available power and state-backed incentives, with hyperscale clientele recently finding the area to their liking. The EdgeConneX data center is located in West Valley City, a growing well-connected submarket in the rapidly scaling area. Salt Lake City sits at the junction of a host of national fiber routes with direct links to Denver and Reno.

#### SLC01:

2302 South President's Dr., Suite A/B West Valley City, UT 84120